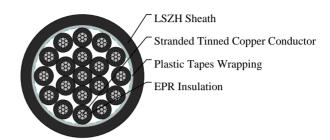

#### CABLE CONSTRUCTION

Conductors: Tinned stranded copper, class 2 according to IEC 60228 & BS6360

Insulation: LSZH or EPR Type GP4 to BS7655 Wrapping: Plastic tape(s) with overlapping

Sheath: LSZH